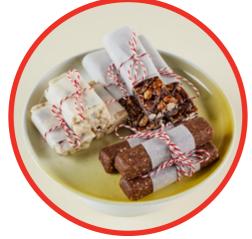

power snacks in the meeting room

A power pack full of sweet and savory snacks, from nut or muesli bars, to sweets, vegetable crisps and hand fruit.