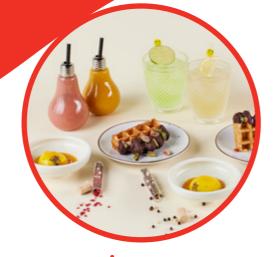

#### afternoon power your tempting break in the afternoon

The perfect combo of something savory and something sweet, plus colorful drinks to wash it all down.