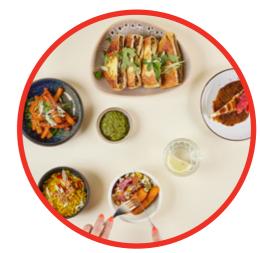

### fresh juices and nhow style smoothies

Bright colors, tempting flavors, happy stomachs!

A street food experience to share. Think fresh bread, delicious dips, cold cuts and surprising bites. Veggie options are always included to make sure there's something for everyone to enjoy.