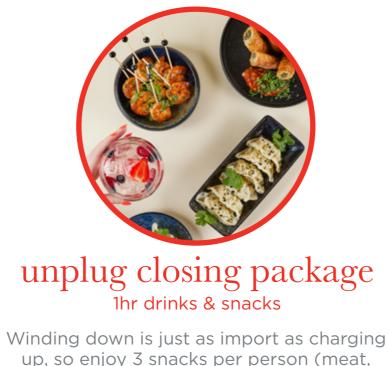

#### morning power your tempting break in the morning

A healthy snack and a sweet guilty pleasure, served with refreshing drinks.

up, so enjoy 3 snacks per person (meat, veggie, and fish options), and choose between soft drinks, draft beer, and house wine. Cheers to a hard day's work!