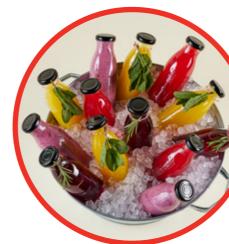

### fresh juices and nhow style smoothies

Bright colors, tempting flavors, happy stomachs!

A street food experience to share. Think fresh bread, delicious dips, cold cuts and surprising bites. Veggie options are always included to make sure there's something for everyone to enjoy.