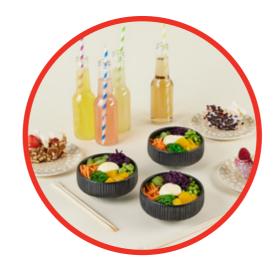

### fresh juices and nhow style smoothies

Bright colors, tempting flavors, happy stomachs!

A street food experience to share. Think fresh bread, delicious dips, cold cuts and surprising bites. Veggie options are always included to make sure there's something for everyone to enjoy.